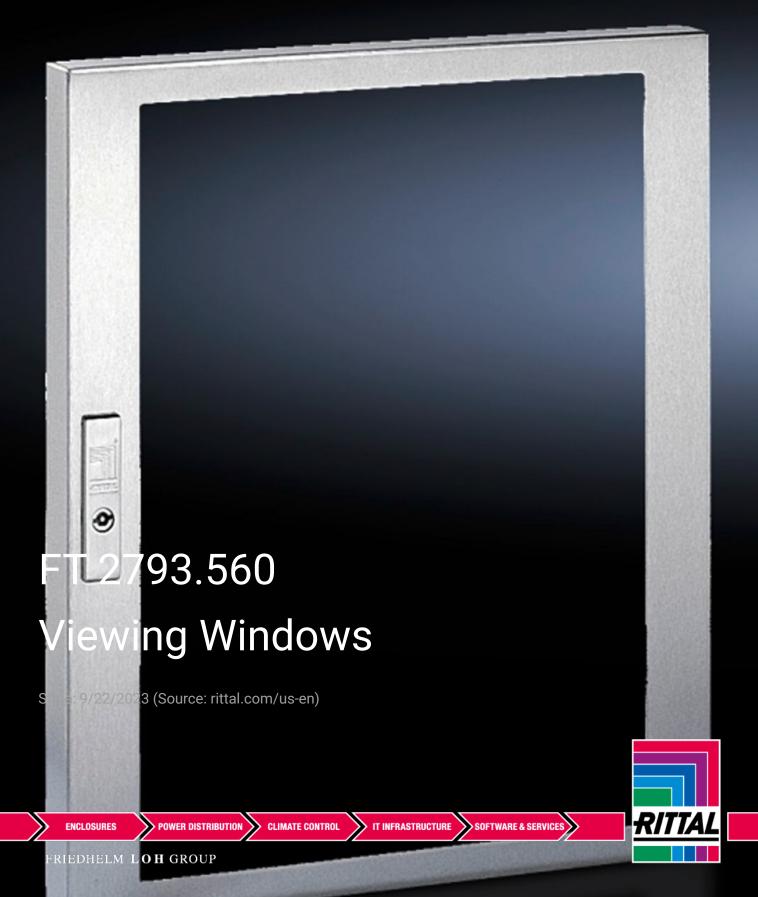

### FT 2793.560 - Viewing Windows Stainless steel

To cover display and operating instruments or cut-outs, and provide protection from dirt and moisture as well as unauthorized access. Material stainless steel 1.4301 (AISI 304).

#### **Features**

| Model No.                       | FT 2793.560                                                           |
|---------------------------------|-----------------------------------------------------------------------|
| Product description             | Equipped as standard with internal 130° hinges and all-round seal.    |
| Material                        | Stainless steel 1.4301 (AISI 304)                                     |
|                                 | Single-pane safety glass                                              |
| Supply includes                 | Assembly components                                                   |
| Protection category IP to EN 60 | IP 54                                                                 |
| 529                             |                                                                       |
| Note                            | Standard double-bit lock insert may be exchanged for lock inserts     |
|                                 | 27 mm, type A, and/or for lock system Ergoform-S (except H = 270 mm). |
| Dimensions                      | Width: 522 mm                                                         |
|                                 | Height: 600 mm                                                        |
|                                 | Depth: 38 mm                                                          |
|                                 | Width: 20.6 "                                                         |
|                                 | Height: 23.6 "                                                        |
|                                 | Depth: 1.5 "                                                          |