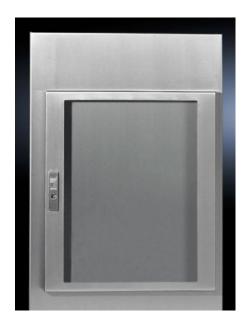

### FT 2793.560 - Viewing Windows Stainless steel

To cover display and operating instruments or cut-outs, and provide protection from dirt and moisture as well as unauthorized access. Material stainless steel 1.4301 (AISI 304).

#### **Features**

| Model No.                       | FT 2793.560                                                           |
|---------------------------------|-----------------------------------------------------------------------|
| Product description             | Equipped as standard with internal 130° hinges and all-round seal.    |
| Material                        | Stainless steel 1.4301 (AISI 304)                                     |
|                                 | Single-pane safety glass                                              |
| Supply includes                 | Assembly components                                                   |
| Protection category IP to EN 60 | IP 54                                                                 |
| 529                             |                                                                       |
| Note                            | Standard double-bit lock insert may be exchanged for lock inserts     |
|                                 | 27 mm, type A, and/or for lock system Ergoform-S (except H = 270 mm). |
| Dimensions                      | Width: 522 mm                                                         |
|                                 | Height: 600 mm                                                        |
|                                 | Depth: 38 mm                                                          |
|                                 | Width: 20.6 "                                                         |
|                                 | Height: 23.6 "                                                        |
|                                 | Depth: 1.5 "                                                          |